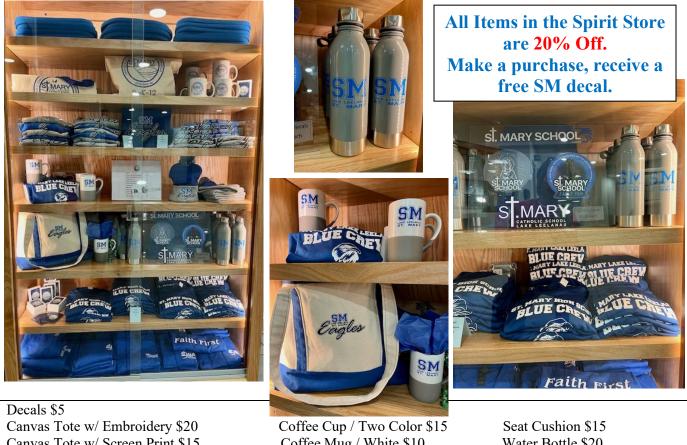

# Get your St. Mary Gear! All Items in Spirit Store 20% Off.

Canvas Tote w/ Screen Print \$15 Pom Beanie \$15 Youth Short Sleeve Shirt \$15

Coffee Mug / White \$10 Playing Cards \$12 Adult Long Sleeve T-shirt \$20 Water Bottle \$20 Faith First Shirt \$10