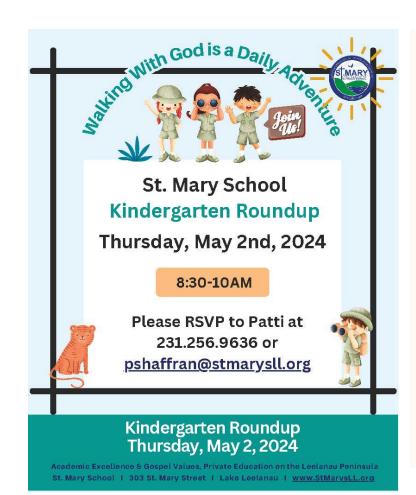

## FRIDAY, APRIL 05, 2024

| Upcoming St. Mary Events:                     |           |                           |                                 |  |  |  |  |
|-----------------------------------------------|-----------|---------------------------|---------------------------------|--|--|--|--|
| Event:                                        | Date:     | <u>Time:</u>              | Location:                       |  |  |  |  |
| GVSU College Rep Visits                       | 4/5       | 2:30pm                    | Lobby                           |  |  |  |  |
| Class of 2024 Senior Trip                     | 4/4-4/8   |                           | Wisconsin                       |  |  |  |  |
| Adult Trivia-hosted by SM PAC                 | 4/6       | 6:30pm                    | SM Café                         |  |  |  |  |
| Late Start Monday for Students                | 4/8       | 10:30am                   |                                 |  |  |  |  |
| Discover St. Mary Night/Open House            | 4/9       | 6:30pm                    | SM School                       |  |  |  |  |
| SAT Testing for Juniors                       | 4/10      | 8am                       | St. Mary                        |  |  |  |  |
| SAC Meeting                                   | 4/10      | 6:30pm                    | SM Library                      |  |  |  |  |
| All School Mass                               | 4/11      | 2:00pm                    | SM Church                       |  |  |  |  |
| Confirmation/First Communion                  | 4/13      | 1:30pm                    | SM Church                       |  |  |  |  |
| No School Mass                                | 4/18      |                           |                                 |  |  |  |  |
| 4th Grade Ancestry-Country Fair               | 4/19      | 12-1:30                   | 4 <sup>th</sup> Grade Classroom |  |  |  |  |
| Prom                                          | 4/20 Depa | art at 5pm/Return 11:15pm | Crystal Mountain                |  |  |  |  |
| St. Mary Spring Concert                       | 4/24      | 6:30pm                    | SM Church                       |  |  |  |  |
| All School Mass                               | 4/25      | 2:00PM                    | SM Church                       |  |  |  |  |
| Angel Celebration                             | 4/27      | 6-9pm                     | Leland Lodge                    |  |  |  |  |
| MS Play Rehearsal                             | 4/27      | Daytime/TBD               | SM Café / Gym                   |  |  |  |  |
| Middle School Play- Two Performances          | 4/28      | 2pm/6pm                   | SM Café / Gym                   |  |  |  |  |
| Kindergarten Round-up                         | 5/2       | Morning                   | SM School                       |  |  |  |  |
| Daddy Daughter Dance PK-5 <sup>th</sup> Grade | 5/4       | 6-8pm                     | SM Café                         |  |  |  |  |