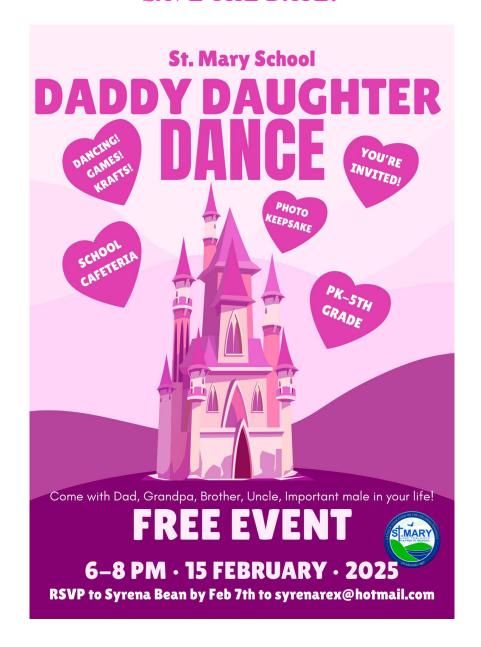

1-2:00pm

\*\*REMINDER: All St. Mary students get in FREE to all home games, for all sports, unless it is a MHSAA sponsored tournament.\*\*

## Shop the St. Mary Spirit Store during school hours: 8:00am-3:30pm

| Decals \$5                       |                                |                        |
|----------------------------------|--------------------------------|------------------------|
| Canvas Tote w/ Embroidery \$20   | Coffee Cup / Two Color \$15    | Seat Cushion \$15      |
| Canvas Tote w/ Screen Print \$15 | Coffee Mug / White \$10        | Water Bottle \$20      |
| Pom Beanie \$15                  | Playing Cards \$12             | Faith First Shirt \$10 |
| Youth Short Sleeve Shirt \$15    | Adult Long Sleeve T-shirt \$20 |                        |



SAVE THE DATE!