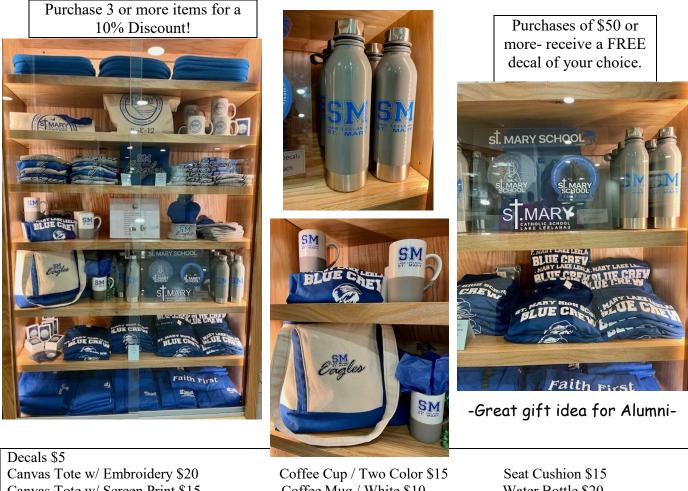

## The St. Mary Spirit Store is stocked!

Canvas Tote w/ Embroidery \$20 Canvas Tote w/ Screen Print \$15 Pom Beanie \$15 Youth Short Sleeve Shirt \$15 Coffee Cup / Two Color \$15 Coffee Mug / White \$10 Playing Cards \$12 Adult Long Sleeve T-shirt \$20 Seat Cushion \$15 Water Bottle \$20 Faith First Shirt \$10

## Shop the Spirit Store during school hours: 8:00am-3:30pm